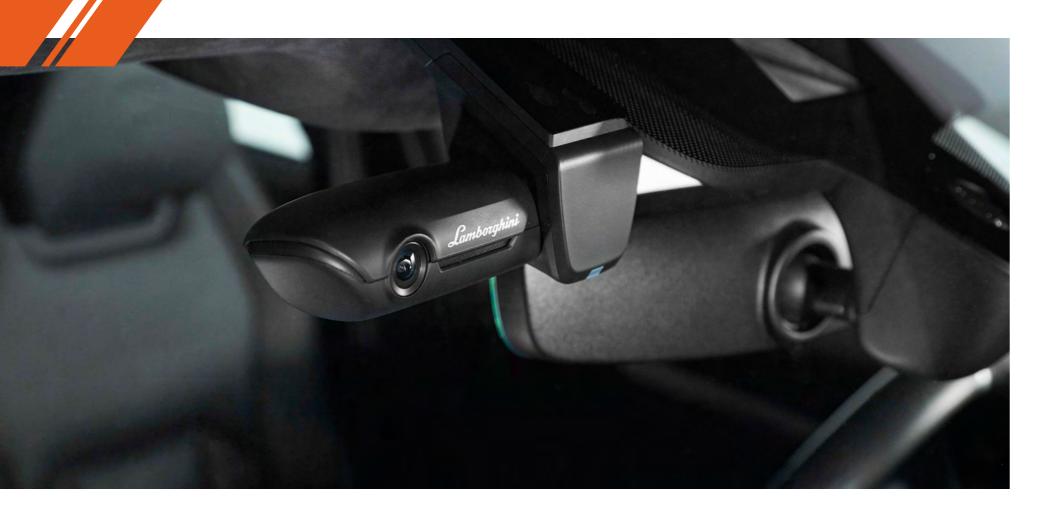

#### LAMBORGHINI EYE

The Lamborghini Eye is the new universal traffic recorder developed for the Urus model. Two Full HD wide-angle lenses continuously record during driving and parking, monitoring the vehicles ahead and behind. Very useful in the event of accidents when driving or parked.