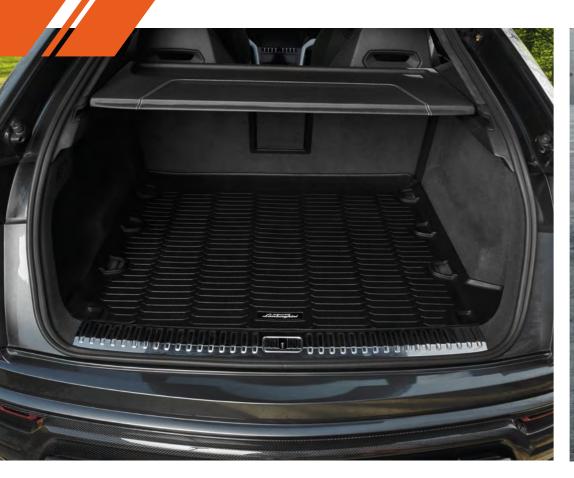

### **CARGO LINER**

The Cargo Liner is conceived to protect the trunk area of your Urus in every condition (water, snow, mud). Made of semi-rigid material, the Cargo Liner flattens to fit snugly into the Urus. It is highly durable, waterproof and has raised edges to protect the trunk interior. Extremely easy to apply and remove for cleaning.