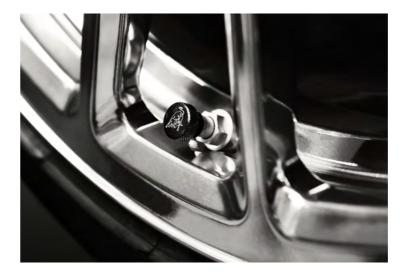

#### VALVE CAPS WITH LOGO

Specially designed by Accessori Originali, this precious set of aluminum valve caps with the bull logo are painted and laser-engraved.