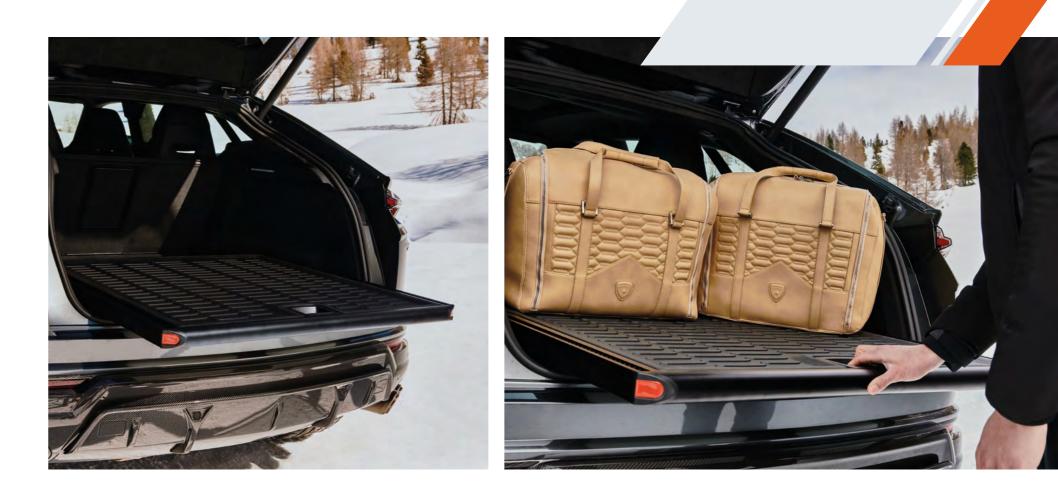

#### LOAD ASSIST TRAY

Made from strong, yet light, aluminum, the Load Assist tray slides directly on the luggage compartment rails, allowing for easier load management and an optimized rear space. Available only for 5-seat configuration.