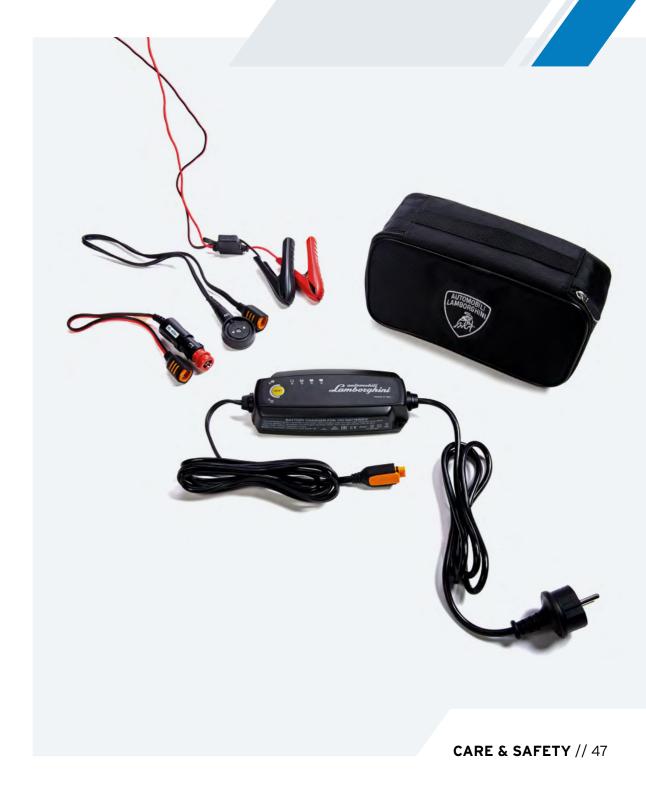

#### BATTERY MAINTAINER

Preserves the battery of the Urus and is also compatible with any Lamborghini model thanks to its innovative recognition software.