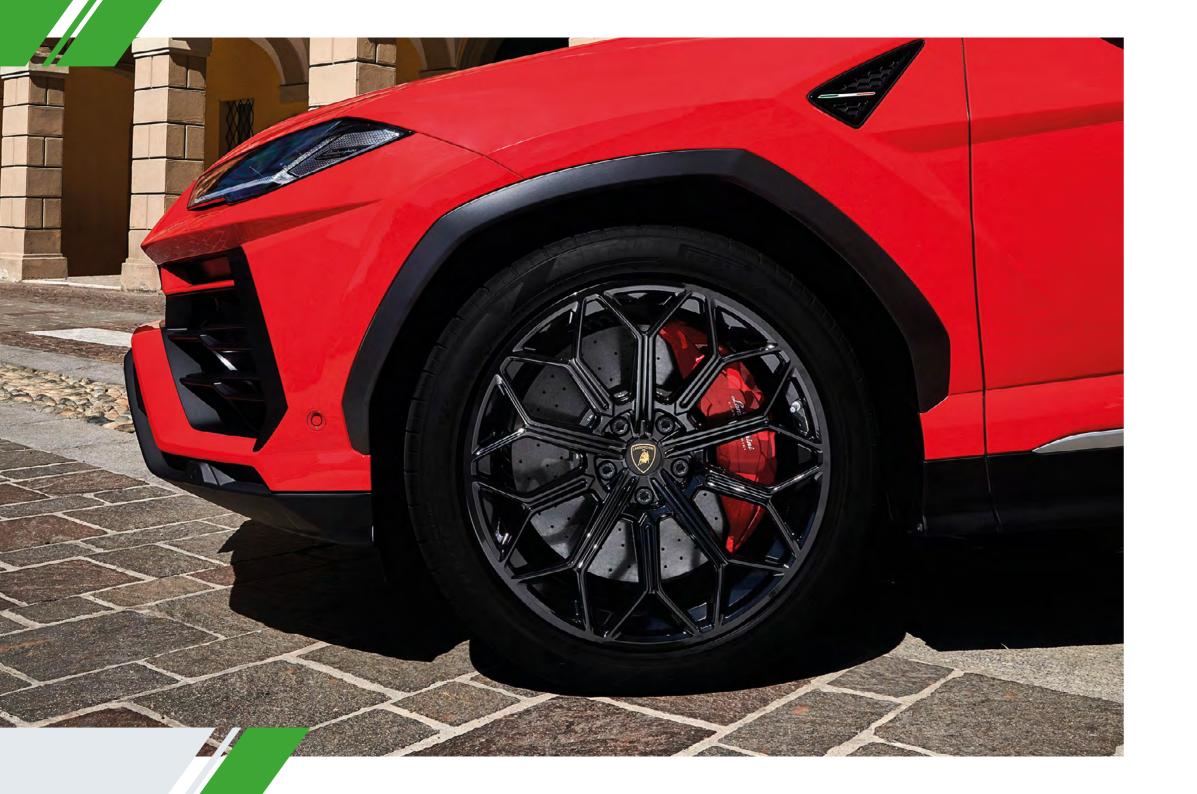

#### COLORED CALIPERS

Calipers are the main housing for the advanced braking system of your Urus and its pistons. They protect your brakes with style, and are available in a large number of color finishes, so you can customize your vehicle in every detail.