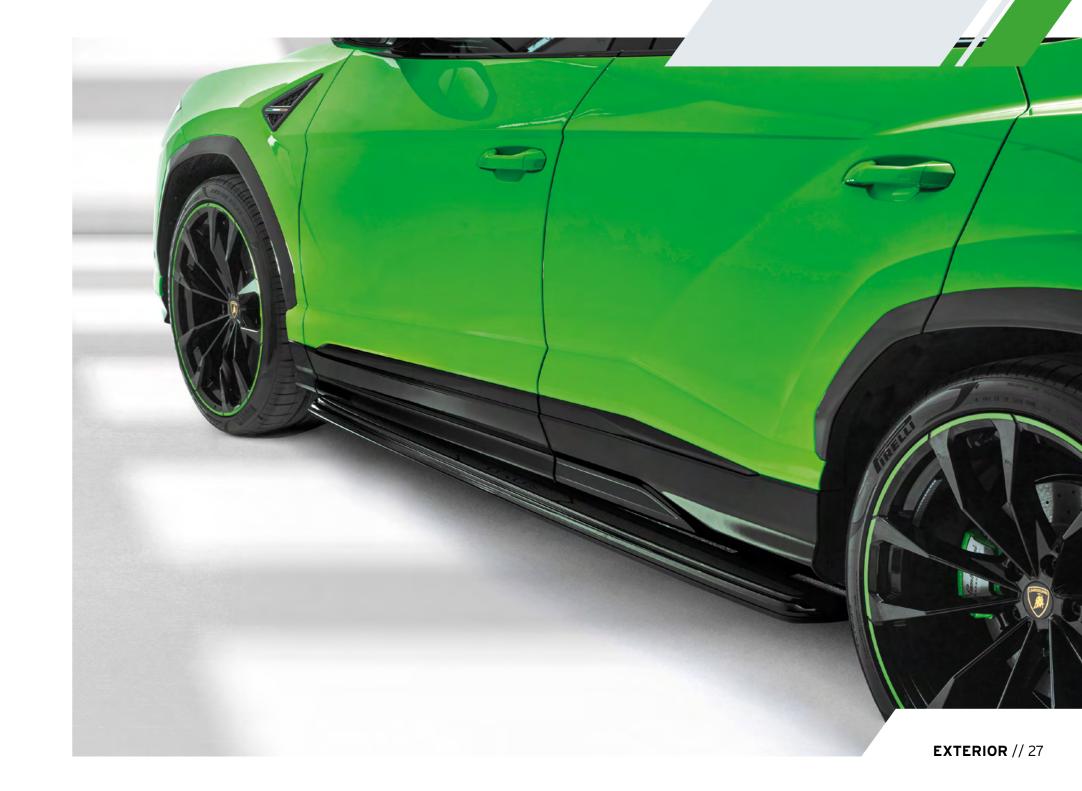

#### SPORT SIDE STEPS

Sport Side Steps provide additional comfort and ease of access while bringing a strong styling element to the design of the Urus exterior. Available in silver steel, pure carbon fiber, or high gloss black to perfectly match the exterior details of your Urus.