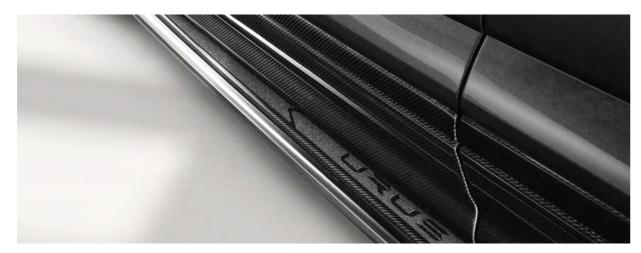

#### SPORT SIDE STEPS

Sport Side Steps provide additional comfort and ease of access while bringing a strong styling element to the design of the Urus exterior. Available in silver steel, pure carbon fiber, or high gloss black to perfectly match the exterior details of your Urus.