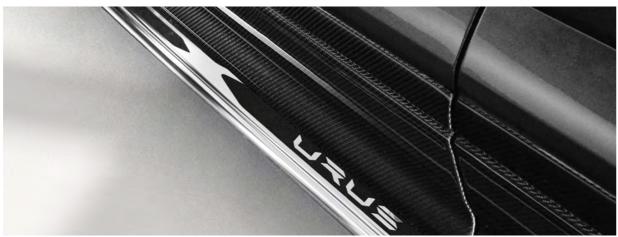

#### SPORT SIDE STEPS

Sport Side Steps provide additional comfort and ease of access while bringing a strong styling element to the design of the Urus exterior. Available in silver steel, pure carbon fiber, or high gloss black to perfectly match the exterior details of your Urus.