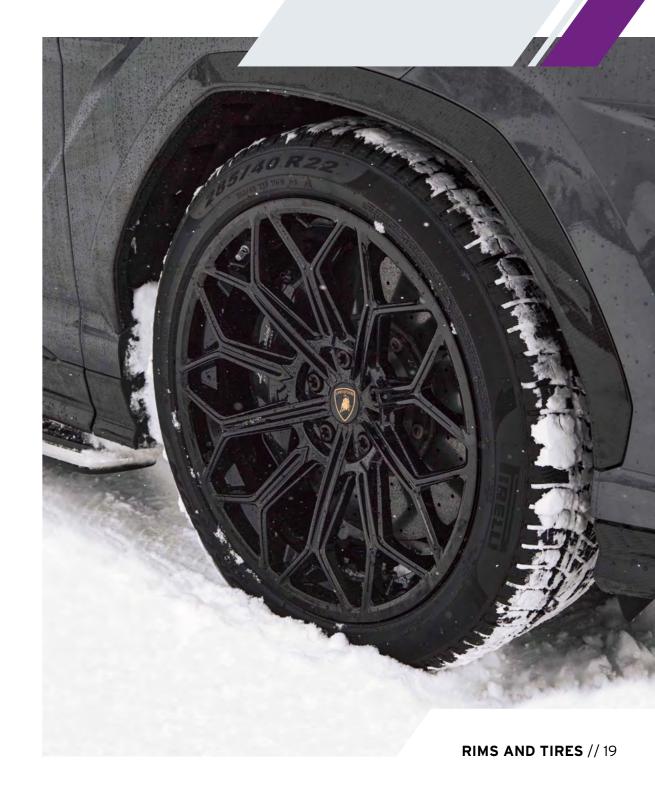

# WINTER TIRES

In addition to standard and sport tires, Lamborghini provides you with the perfect winter tires: even in cold weather and on wet roads, these special tires will ensure that you get the best performance out of your car without compromising on safety. Available for 22" and 21" rims.