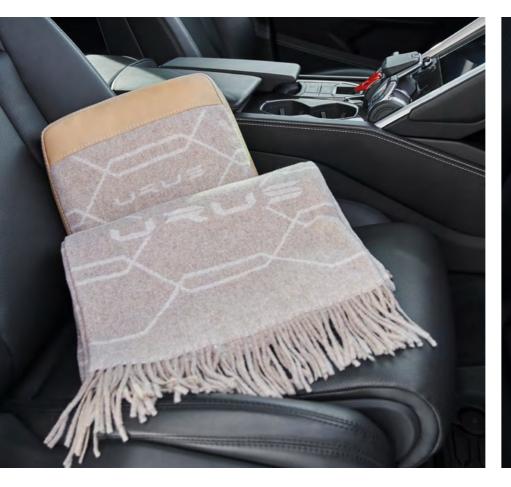

## **COMFORT PACK**

A soft leather cushion and a 100% cashmere blanket are available for those who want a more comfortable ride. The comfort pack is available in different color combinations.