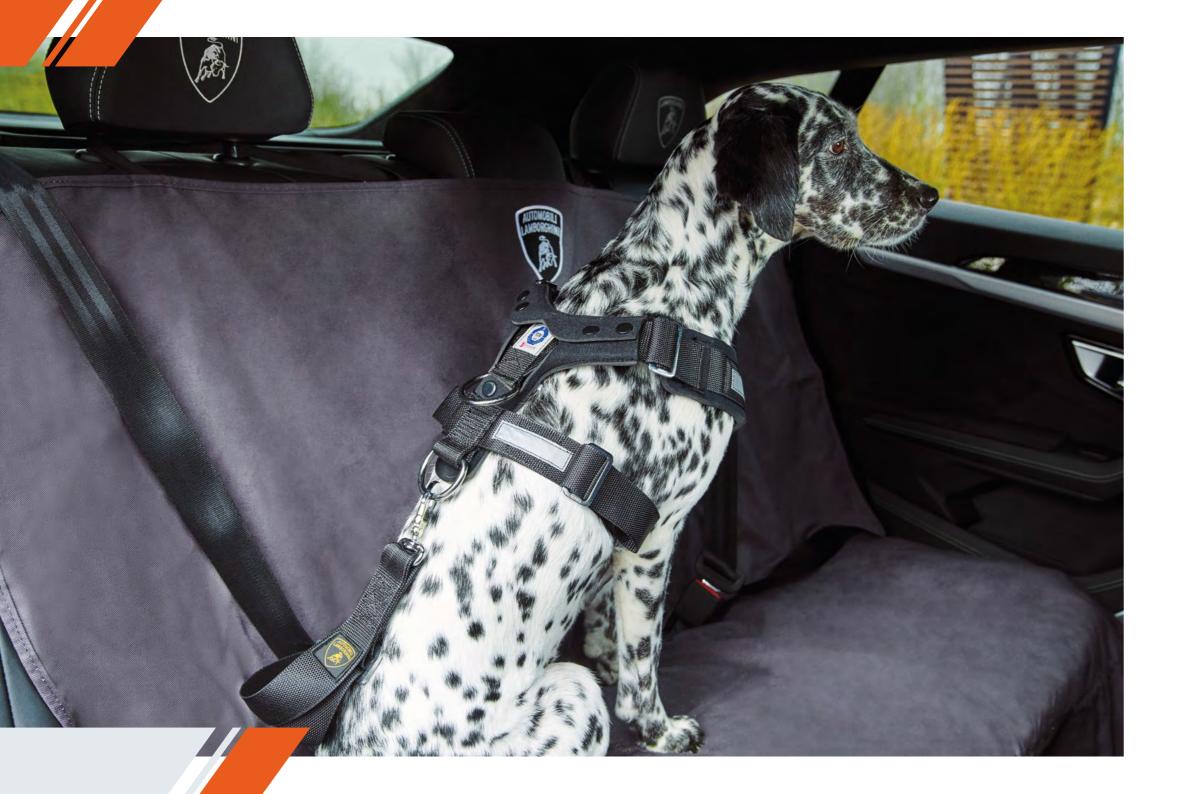

# **PET CARE**

More cabin space means more possibilities. Created for pet lovers, this accessory package features a variety of items to meet your every need and expectation: safety belts for maximum protection, accessibility ramps for ease of access to the luggage compartment, and a rear seat cover to avoid wear and tear. Available individually and in various permutations.

#### SAFETY BELTS -

- $\cdot$  Increase the safety and comfort of your dog.
- Customized with the Automobili Lamborghini logo.
- Total safety is guaranteed by the TÜV approved carabiner clip.
- $\cdot$  Featuring an elegant and safe design.
- $\cdot$  Available in 4 sizes (S-M-L-XL).

#### PROTECTIVE SEAT COVER -

- Protects the rear seats from damage, scratches, liquids and dirt.
- $\cdot$  Made of a durable cotton/polyester fabric.
- $\cdot$  Waterproof and easy to install.
- $\cdot \, {\rm Easy}$  to clean thanks to the practical fabric.