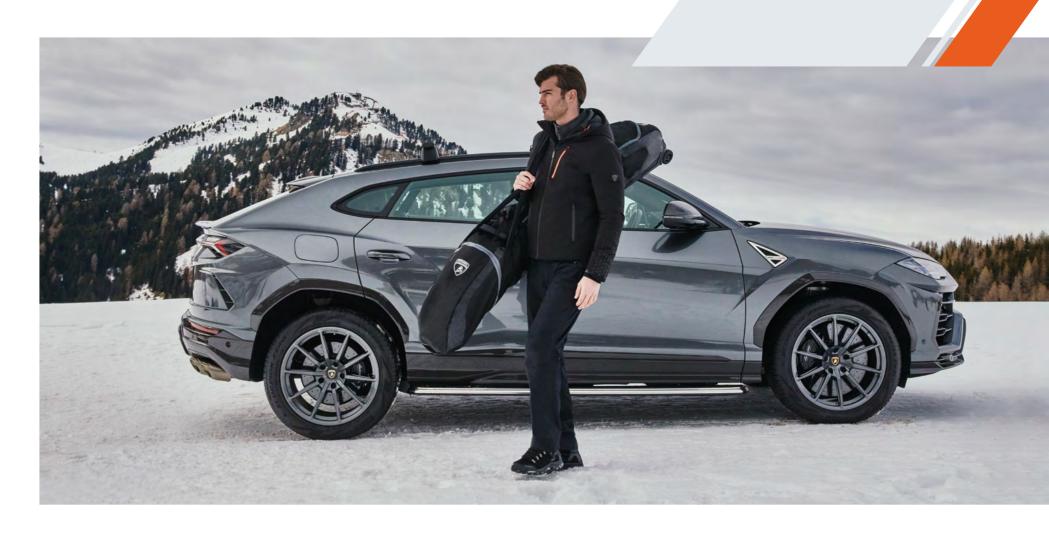

#### SKI BAG

As an alternative to carrying skis on the dedicated crossbar, this branded bag allows you to carry them in the comfort of the cabin. Requires a 4-seat configuration to ensure sufficient space.