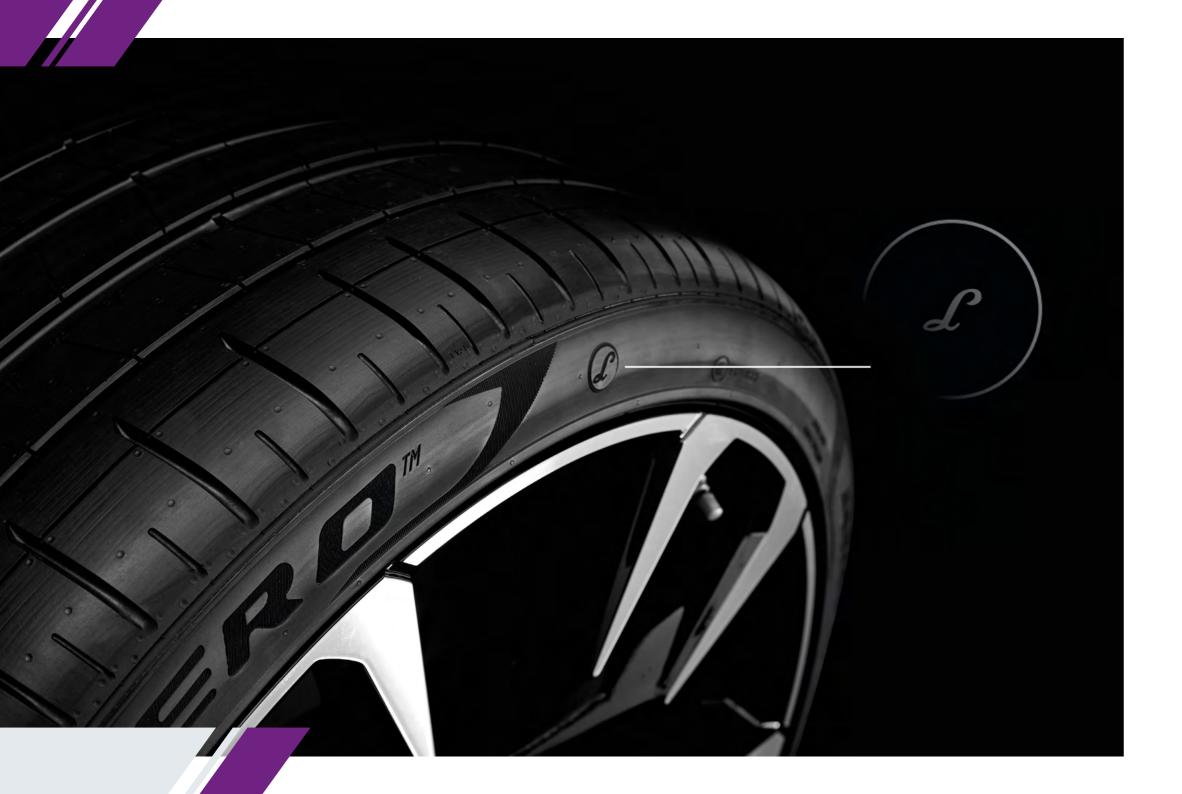

### WHY A SIDEWALL "L" MATTERS

Easily recognizable by their unique "L" marking on the sidewall, only OE tires have been approved and homologated by Lamborghini, as a result of accurate testing and technological commitment.

Designed to enhance your car's performance while ensuring a unique driving experience under all conditions, on both road and track, "L"-marked tires feature a special Lamborghini profile and tread design.

Main characteristics:

- the entire Lamborghini 4-wheel drive transmission (front and rear differentials) has been engineered with the "L" tires in mind;
- optimal car performance, excellent drivability and maximum safety on both road and track, thanks to the development of high-standard tire requirements (on which Lamborghini Active Vehicle Dynamics System is based).