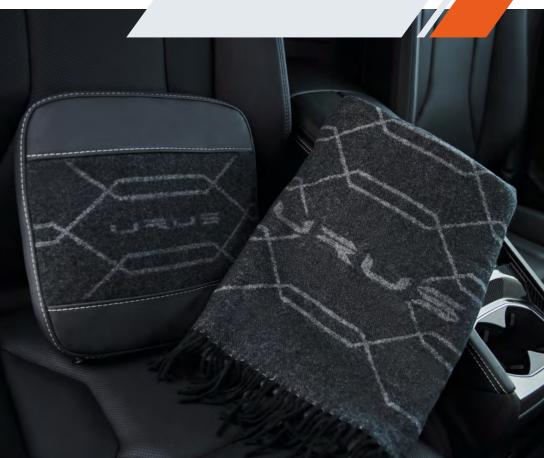

## **COMFORT PACK**

A soft leather cushion and a 100% cashmere blanket are available for those who want a more comfortable ride. The comfort pack is available in different color combinations.