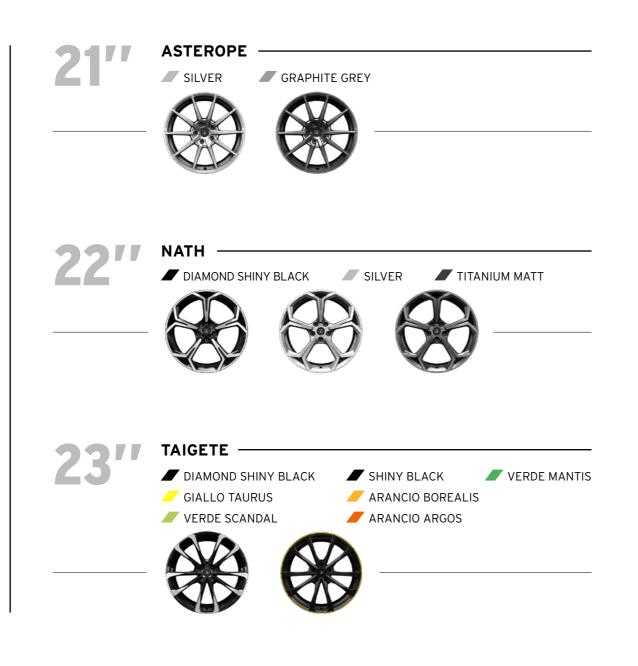

#### SET OF RIMS

Engineered and crafted at the Sant'Agata production facility, Lamborghini rims are forged to perfection from a single piece of aluminum. The result is a lighter, thinner rim that does not sacrifice strength.