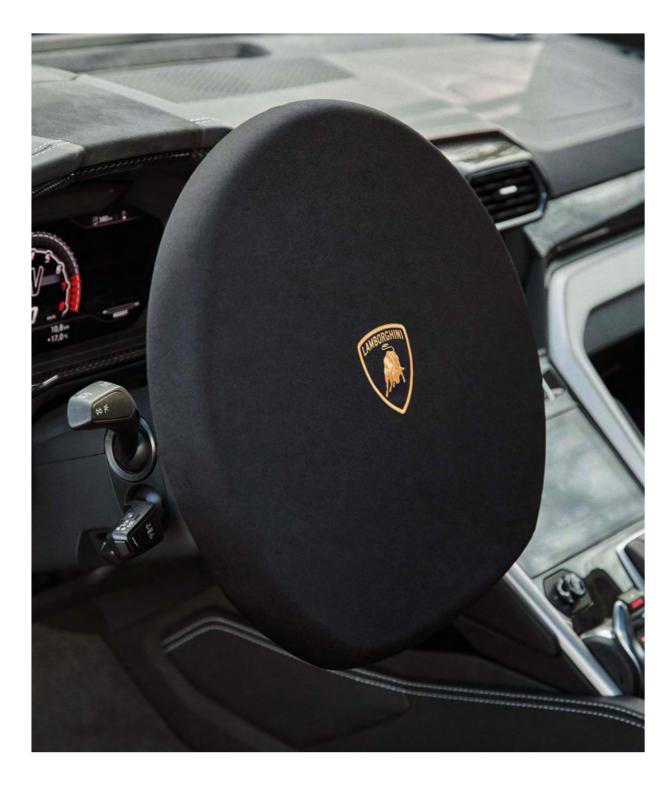

#### STEERING WHEEL COVER

The steering wheel of your Urus has been crafted by expert artisans over many hours of painstaking work, which is why these parts of your URUS must be protected even indoors. The steering wheel cover is made of hard-wearing stretch fabrics bearing the Lamborghini emblem and is the perfect solution for those who want to care for their vehicle even when not in use.