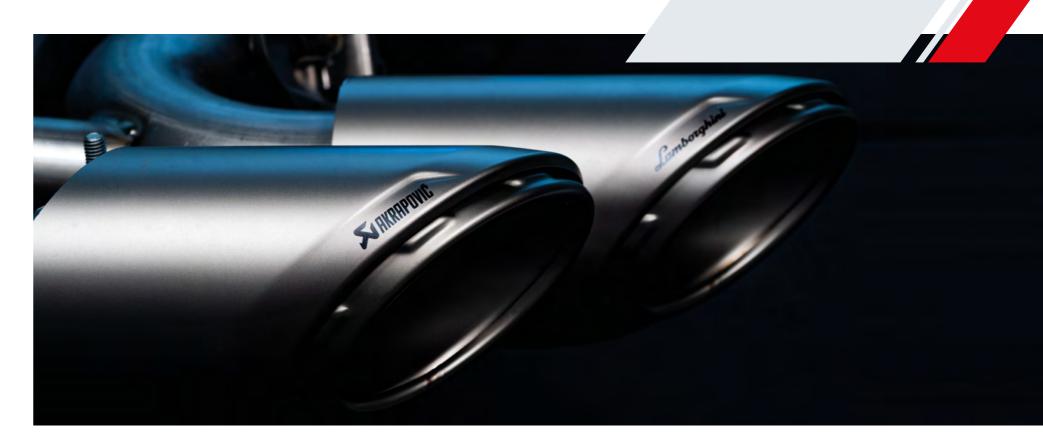

#### **EXHAUST SYSTEM**

Precision engineered from high-grade titanium alloy and designed to significantly reduce weight. The Urus Exhaust System amplifies the unique growl of the engine and improves overall performance. Perfectly finished with four titanium tailpipes, ensuring that it looks as good as it performs. This system is homologated for road use and is the only exhaust on the market that will not void vehicle warranty.