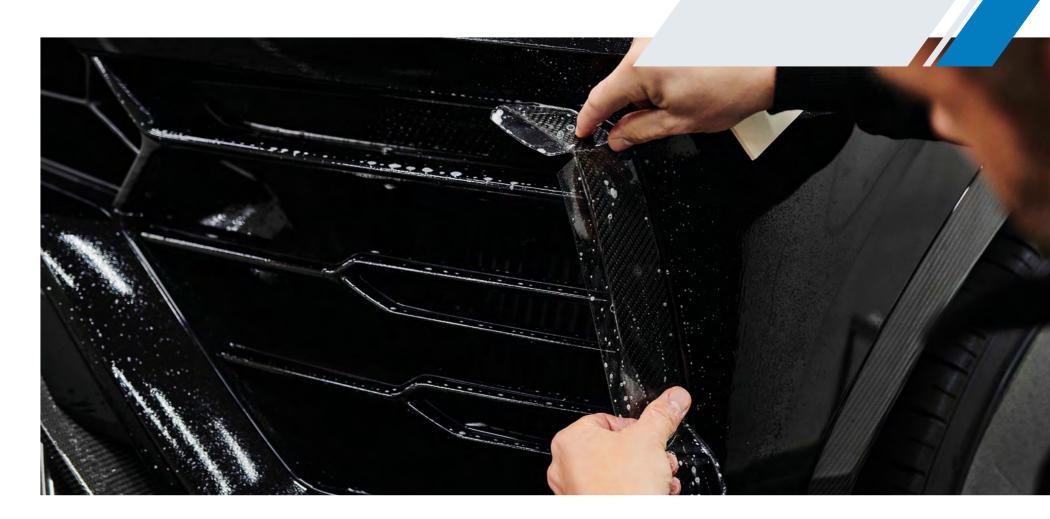

## **ANTI-STONE CHIPPING PROTECTIVE FILM**

Automobili Lamborghini designed this set of invisible films, applied directly at the factory and available for every model, specification, finish and version, to make sure your Urus is protected from day one.