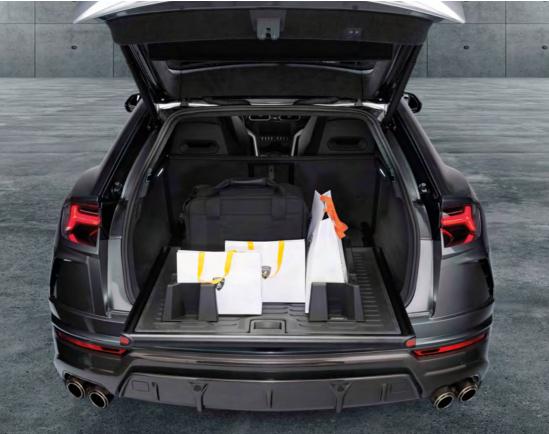

### **CARGO LINER**

The Cargo Liner is conceived to protect the trunk area of your Urus in every condition (water, snow, mud). Made of semi-rigid material, the Cargo Liner flattens to fit snugly into the Urus. It is highly durable, waterproof and has raised edges to protect the trunk interior. Extremely easy to apply and remove for cleaning.

# **CARGO STOPPERS**

Cargo Stoppers further protect the vehicle by preventing cargo of different shapes and sizes from shifting and sliding within the trunk during transportation.