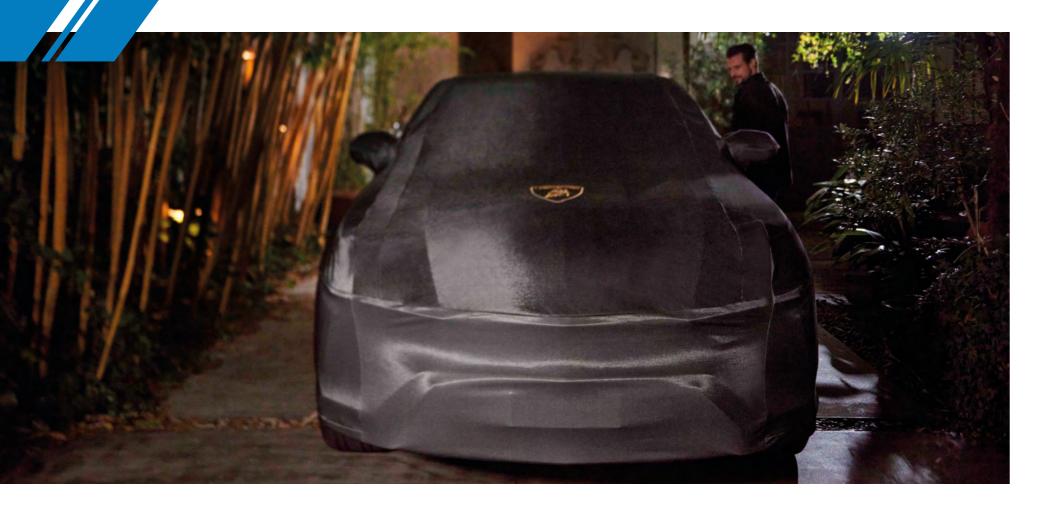

## **CARBON LOOK CAR COVER**

In order to enhance protection, Accessori Originali offers all Urus owners an exclusive cover in Carbon Look fabric that stretches, "breathes", repels water and oil, blocks UV rays and is fire-resistant. The surface is finished with a sporty and elegant effect. Perfect for those who want the ultimate in terms of protection, both indoors and outdoors.