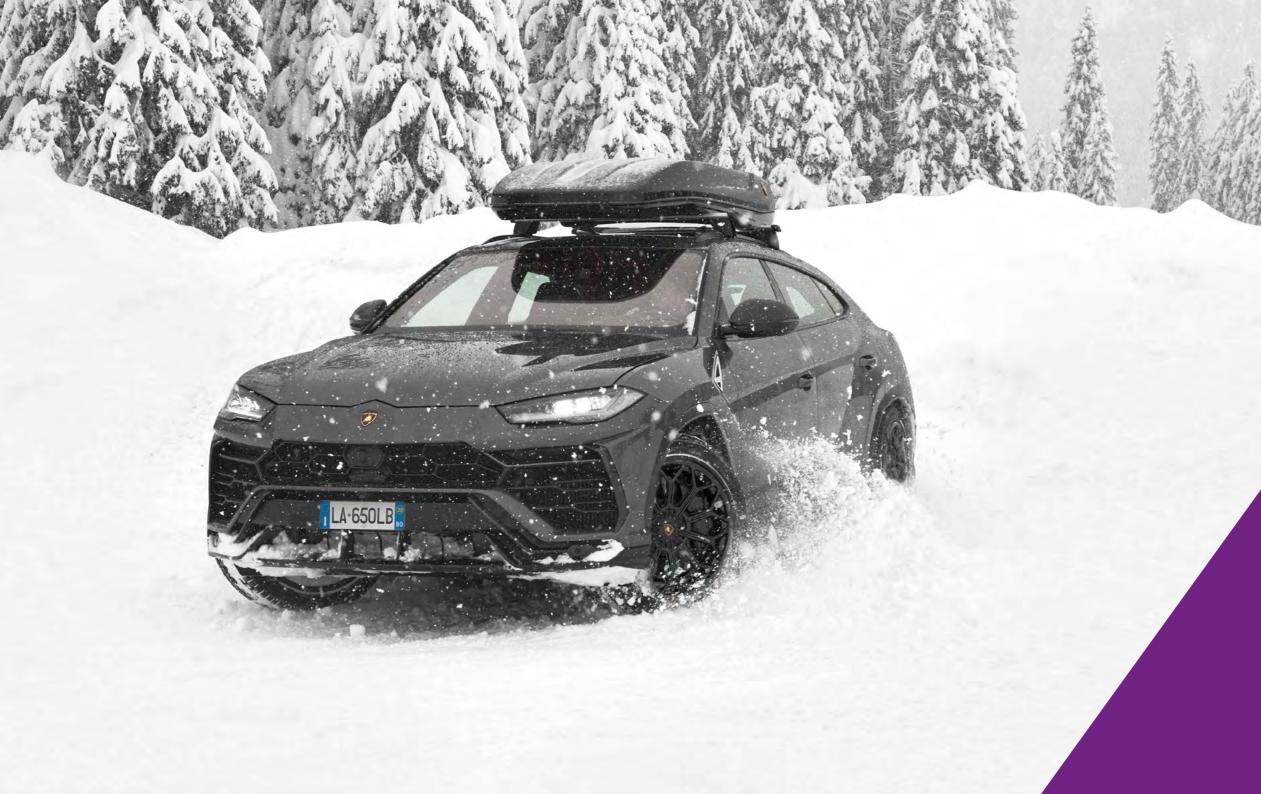

#### **SNOW CHAIN**

Lamborghini's type-approved snow chains provide extra grip, handling and safety under all extreme conditions, such as snow or ice. Only available for 21" rims.

# WINTER TIRES

In addition to standard and sport tires, Lamborghini provides you with the perfect winter tires: even in cold weather and on wet roads, these special tires will ensure that you get the best performance out of your car without compromising on safety. Available for 22" and 21" rims.