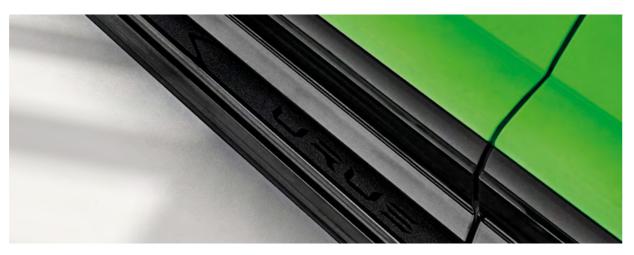

#### SPORT SIDE STEPS

Sport Side Steps provide additional comfort and ease of access while bringing a strong styling element to the design of the Urus exterior. Available in silver steel, pure carbon fiber, or high gloss black to perfectly match the exterior details of your Urus.