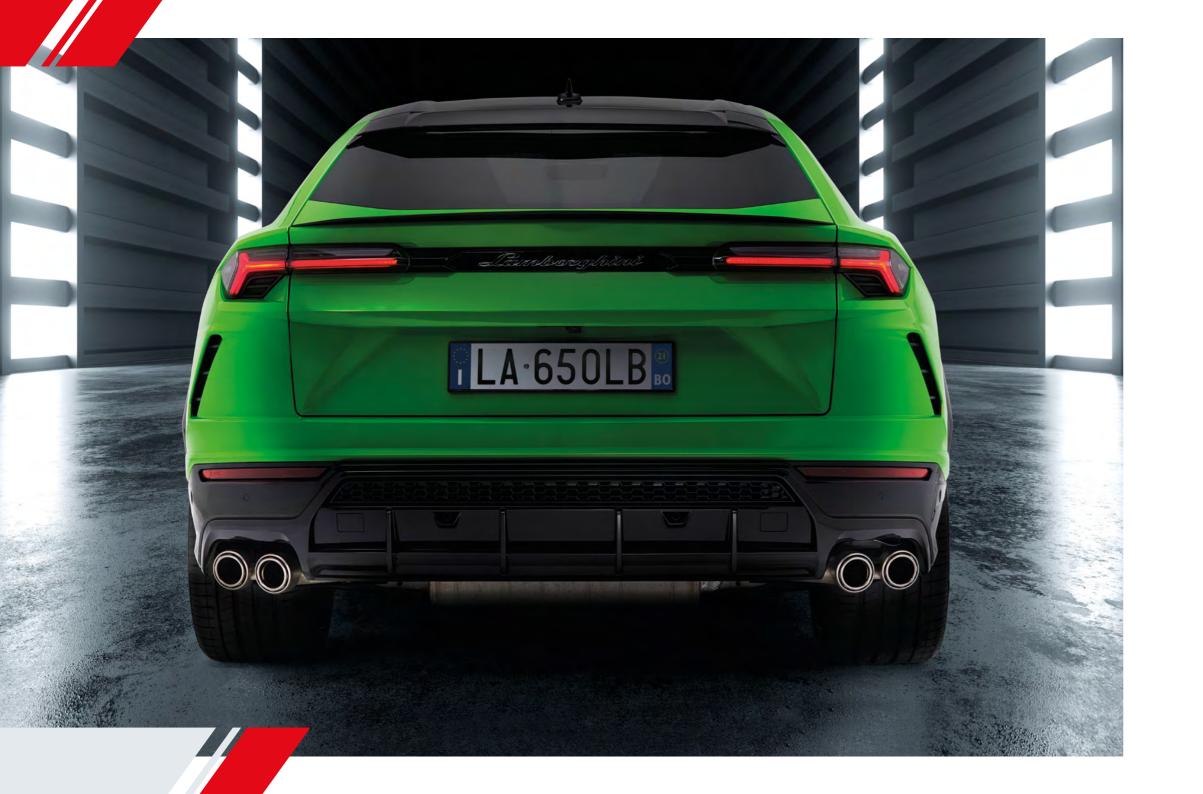

#### **EXHAUST SYSTEM**

Precision engineered from high-grade titanium alloy and designed to significantly reduce weight. The Urus Exhaust System amplifies the unique growl of the engine and improves overall performance. Perfectly finished with four titanium tailpipes, ensuring that it looks as good as it performs. This system is homologated for road use and is the only exhaust on the market that will not void vehicle warranty.