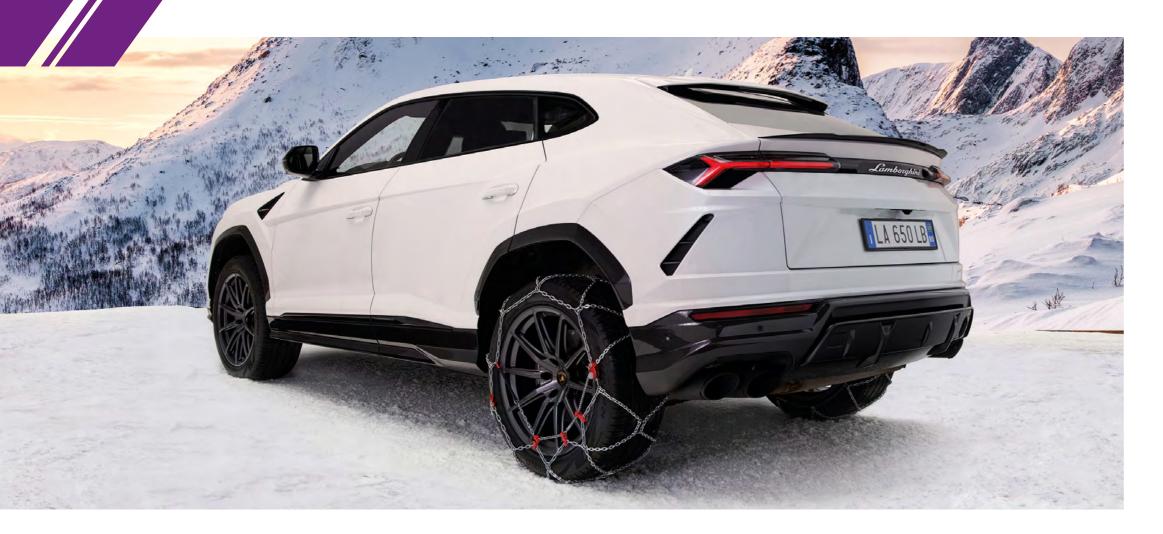

#### **SNOW CHAIN**

Lamborghini's type-approved snow chains provide extra grip, handling and safety under all extreme conditions, such as snow or ice. Only available for 21" rims.