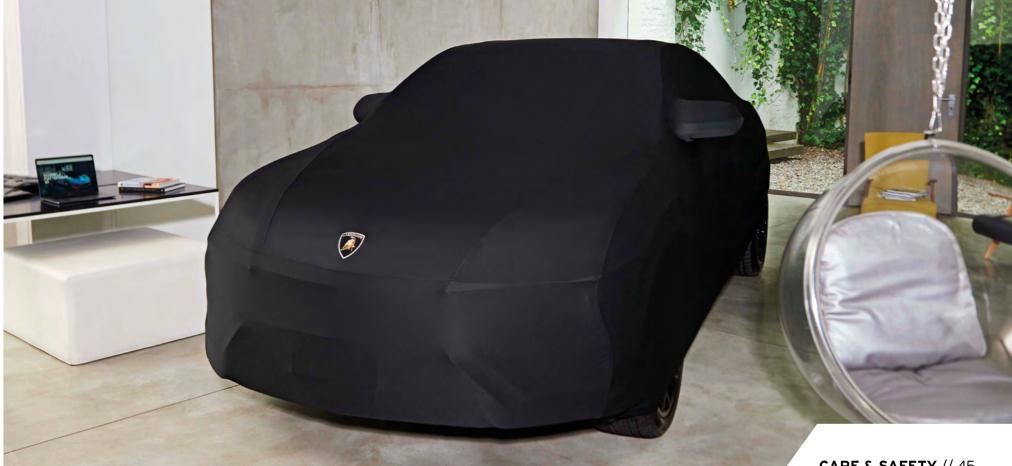

## **INDOOR CAR COVER**

The indoor cover hugs the Urus to perfection and is made by interlock fabric. Dustproof and non-scratch, the cover sports the Lamborghini emblem and is perfect for protecting the vehicle when stored in a closed area for any length of time.