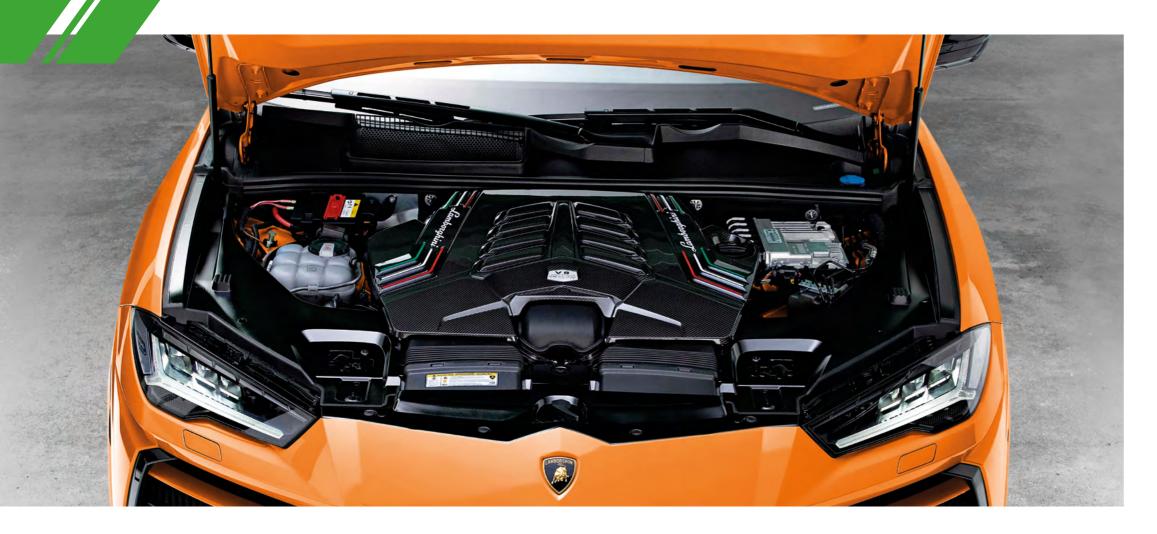

#### **CARBON FIBER ENGINE BAY**

A high-quality 100% carbon fiber engine bay will ensure your Urus has the best-dressed V8 engine. This classic Lamborghini accessory has been designed to emphasize the aggressive spirit of the Urus.