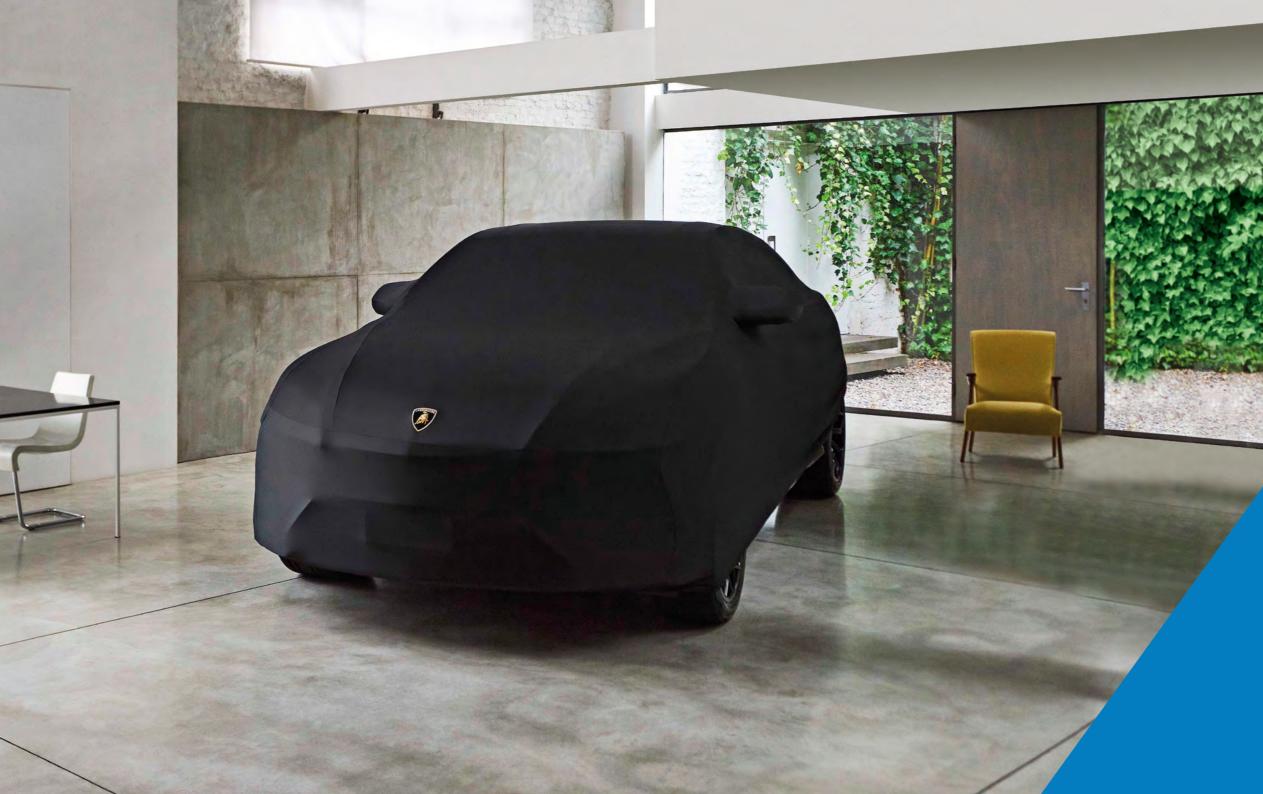

## **INDOOR CAR COVER**

The indoor cover hugs the Urus to perfection and is made by interlock fabric. Dustproof and non-scratch, the cover sports the Lamborghini emblem and is perfect for protecting the vehicle when stored in a closed area for any length of time.