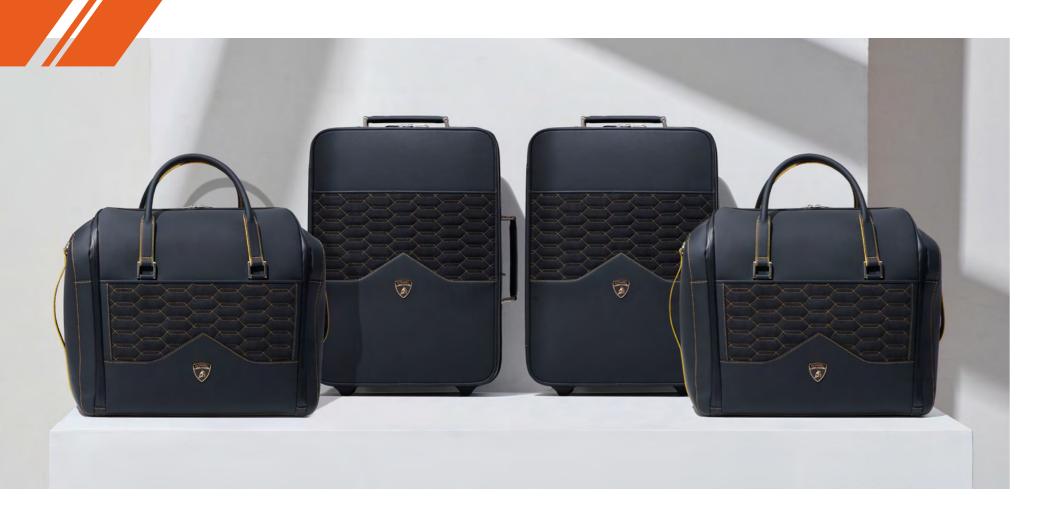

## LUGGAGE SET

Set of four exceptionally high-quality travel bags, made of the same fine Italian leather, stitching, and Alcantara used for the upholstery in your Urus.

The Standard set comes in elegant all-black leather and Alcantara with yellow or red stitching, while the Ad Personam set can be fully customized to your specification from the range of Urus upholstery colors and materials and your initials. This luggage set is designed to fit perfectly into your Urus and is the ideal accessory for day-to-day use.