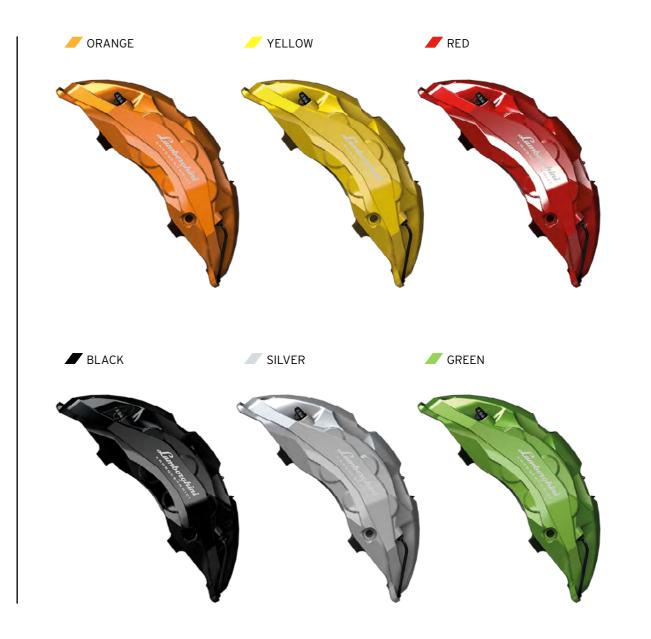

#### COLORED CALIPERS

Calipers are the main housing for the advanced braking system of your Urus and its pistons. They protect your brakes with style, and are available in a large number of color finishes, so you can customize your vehicle in every detail.