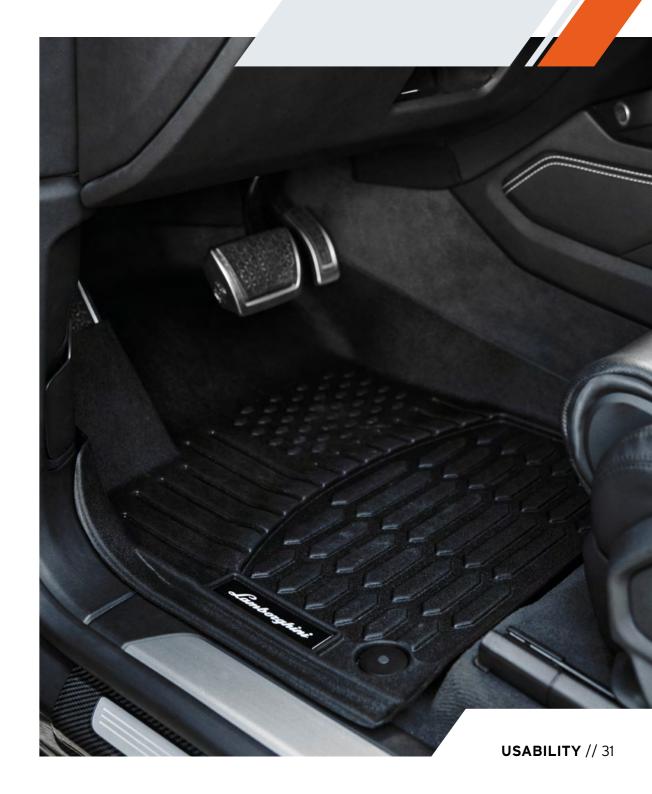

#### ALL SEASON MATS

The Urus is designed to stop for nothing, and that means things may get a little messy. The All Season Mats provide extreme protection and excellent comfort in every condition, especially when dealing with water, mud or snow. Raised edges protect the carpeting, while their design allows for an easy removal and cleaning.